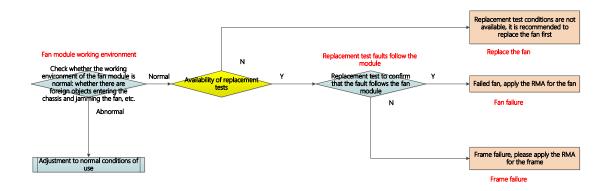

### **Switch**

Troubleshooting for non-POE switch temperature alarms



### Troubleshooting for POE switch temperature alarms



# Troubleshooting for POE switch when PoE of the interface can't work



### Troubleshooting for POE switch when PoE enable error



#### Router

Console no output or garbled output troubleshooting



Hardware problems with pluggable power modules
Troubleshooting



#### Hardware problems fixed power module troubleshooting



# Hardware problems with pluggable fan modules troubleshooting



### Hardware problems fixed fan module troubleshooting



## Wireless

## AP failure to power up troubleshooting



### AP which can be powered-up hardware troubleshooting