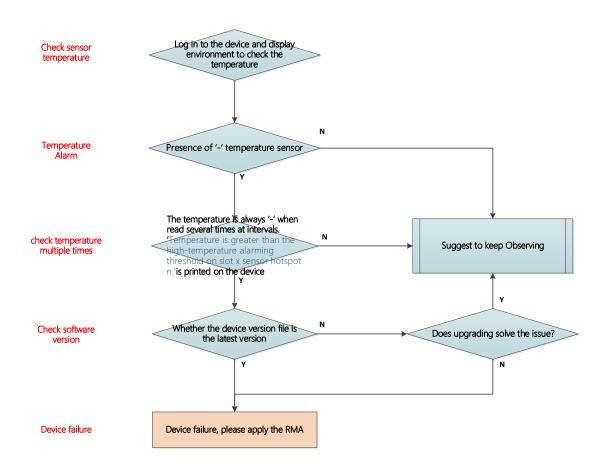

### **Switch**

Troubleshooting for non-POE switch temperature alarms



### Troubleshooting for POE switch temperature alarms



# Troubleshooting for POE switch when PoE of the interface can't work



### Troubleshooting for POE switch when PoE enable error



#### Router

Console no output or garbled output troubleshooting



Hardware problems with pluggable power modules
Troubleshooting



#### Hardware problems fixed power module troubleshooting



# Hardware problems with pluggable fan modules troubleshooting



### Hardware problems fixed fan module troubleshooting



## Wireless

## AP failure to power up troubleshooting



### AP which can be powered-up hardware troubleshooting