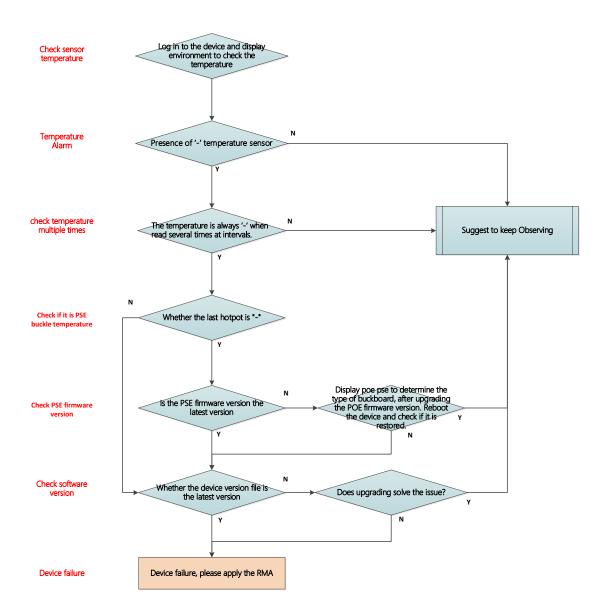

### **Switch**

Troubleshooting for non-POE switch temperature alarms



### Troubleshooting for POE switch temperature alarms



# Troubleshooting for POE switch when PoE of the interface can't work



### Troubleshooting for POE switch when PoE enable error



#### Router

Console no output or garbled output troubleshooting



Hardware problems with pluggable power modules
Troubleshooting



#### Hardware problems fixed power module troubleshooting



# Hardware problems with pluggable fan modules troubleshooting



### Hardware problems fixed fan module troubleshooting



## Wireless

## AP failure to power up troubleshooting



### AP which can be powered-up hardware troubleshooting