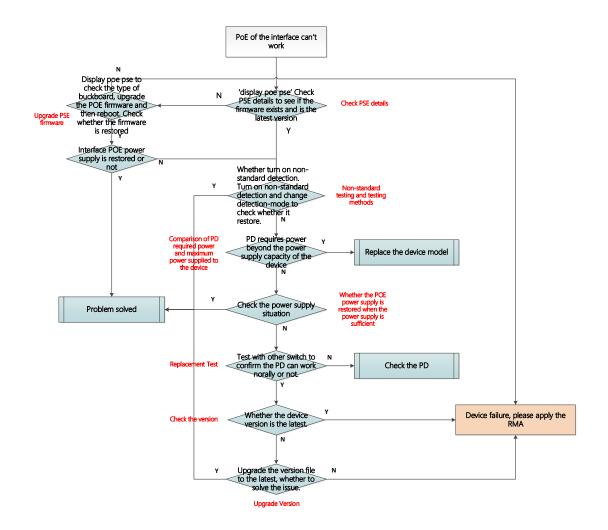

### **Switch**

Troubleshooting for non-POE switch temperature alarms



### Troubleshooting for POE switch temperature alarms



# Troubleshooting for POE switch when PoE of the interface can't work



### Troubleshooting for POE switch when PoE enable error



#### Router

Console no output or garbled output troubleshooting



Hardware problems with pluggable power modules
Troubleshooting



#### Hardware problems fixed power module troubleshooting



# Hardware problems with pluggable fan modules troubleshooting



### Hardware problems fixed fan module troubleshooting



## Wireless

## AP failure to power up troubleshooting



### AP which can be powered-up hardware troubleshooting