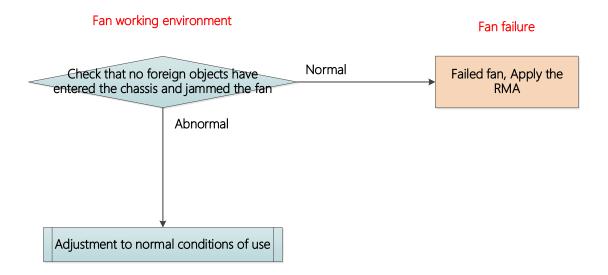

### **Switch**

Troubleshooting for non-POE switch temperature alarms



### Troubleshooting for POE switch temperature alarms



# Troubleshooting for POE switch when PoE of the interface can't work



### Troubleshooting for POE switch when PoE enable error



#### Router

Console no output or garbled output troubleshooting



Hardware problems with pluggable power modules
Troubleshooting



#### Hardware problems fixed power module troubleshooting



# Hardware problems with pluggable fan modules troubleshooting



### Hardware problems fixed fan module troubleshooting



## Wireless

## AP failure to power up troubleshooting



### AP which can be powered-up hardware troubleshooting