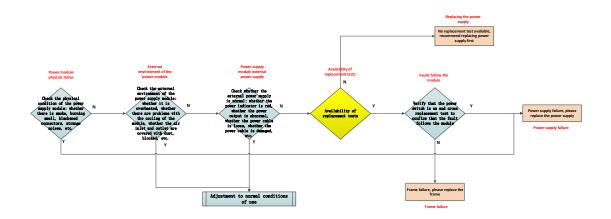

#### Router

Console no output or garbled output troubleshooting

Hardware problems with pluggable power modules
Troubleshooting