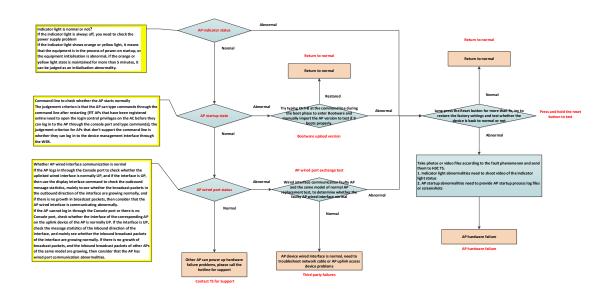

### **Switch**

Troubleshooting for non-POE switch temperature alarms



### Troubleshooting for POE switch temperature alarms



# Troubleshooting for POE switch when PoE of the interface can't work



### Troubleshooting for POE switch when PoE enable error



#### Router

Console no output or garbled output troubleshooting



Hardware problems with pluggable power modules
Troubleshooting



#### Hardware problems fixed power module troubleshooting



# Hardware problems with pluggable fan modules troubleshooting



### Hardware problems fixed fan module troubleshooting



## Wireless

## AP failure to power up troubleshooting



### AP which can be powered-up hardware troubleshooting