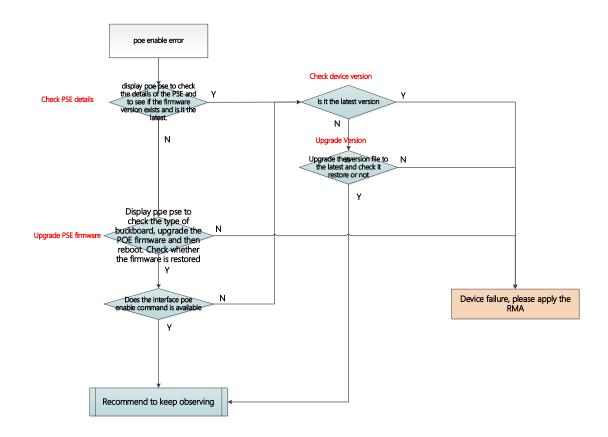

### **Switch**

Troubleshooting for non-POE switch temperature alarms



### Troubleshooting for POE switch temperature alarms



# Troubleshooting for POE switch when PoE of the interface can't work



### Troubleshooting for POE switch when PoE enable error



#### Router

Console no output or garbled output troubleshooting



Hardware problems with pluggable power modules
Troubleshooting



#### Hardware problems fixed power module troubleshooting



# Hardware problems with pluggable fan modules troubleshooting



### Hardware problems fixed fan module troubleshooting



## Wireless

## AP failure to power up troubleshooting



### AP which can be powered-up hardware troubleshooting