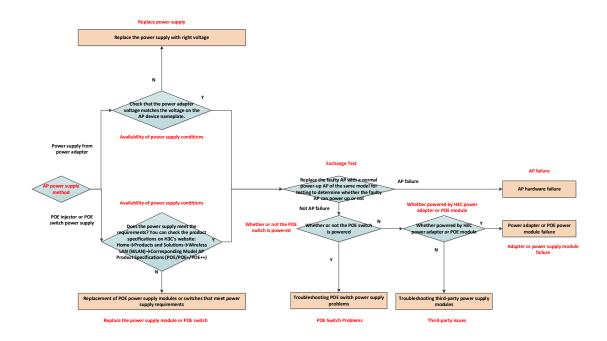

### **Switch**

Troubleshooting for non-POE switch temperature alarms



### Troubleshooting for POE switch temperature alarms



# Troubleshooting for POE switch when PoE of the interface can't work



### Troubleshooting for POE switch when PoE enable error



#### Router

Console no output or garbled output troubleshooting



Hardware problems with pluggable power modules
Troubleshooting



#### Hardware problems fixed power module troubleshooting



# Hardware problems with pluggable fan modules troubleshooting



### Hardware problems fixed fan module troubleshooting



## Wireless

## AP failure to power up troubleshooting



### AP which can be powered-up hardware troubleshooting