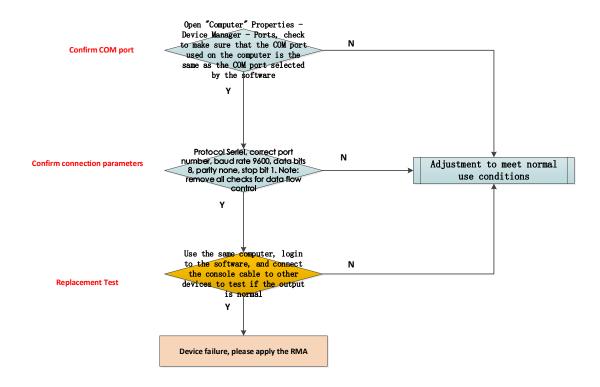

#### Router

Console no output or garbled output troubleshooting

Hardware problems with pluggable power modules
Troubleshooting